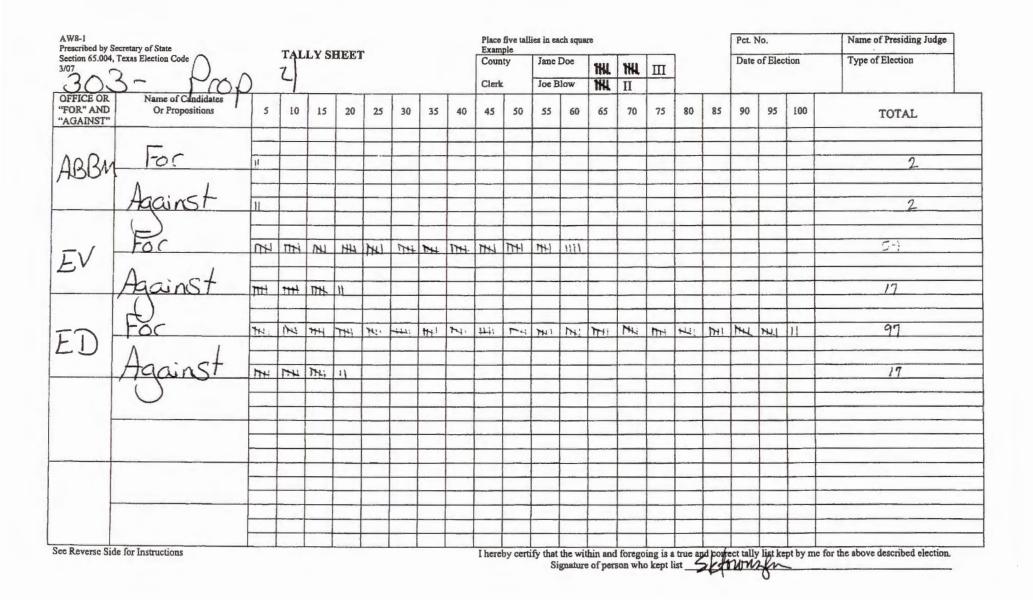

# None at this time.

\_\_\_3. Take all appropriate action to canvass the results of the Constitutional Amendment Election held on November 7, 2023, pursuant to Section 67.004, Texas Election Code.

Rebecka LaCourse stated this was the highest voter turnout since 2007 for a Constitutional Amendment Election. Motion by Judge Prause to canvass the results of the Constitutional Amendment Election held on November 7, 2023, pursuant to Section 67.004, Texas Election Code; secondecl by

Commissioner Gertson; 5 ayes 0 nays; motion carried; it was so ordered.

(See Attachment)

# COMMISSIONER'S COURT SPECIAL MEETING

November 15, 2023

| County                                                                                                                 | Colorado                                         |                                               | Election Name                                                                                   | Constitutional Amendment                                      |         |
|------------------------------------------------------------------------------------------------------------------------|--------------------------------------------------|-----------------------------------------------|-------------------------------------------------------------------------------------------------|---------------------------------------------------------------|---------|
| Registered Voters                                                                                                      | 14,370                                           |                                               | Election Date                                                                                   | November 07, 2023                                             |         |
| -                                                                                                                      |                                                  | 2. Reje                                       | cted ballots                                                                                    | 3. Counted                                                    |         |
| A. Early voting<br>in person<br>voters                                                                                 | 1392                                             |                                               | )                                                                                               | I. Early voting<br>ballots<br>counted                         | 29      |
| B. Election day<br>in person<br>voters                                                                                 | 1 884                                            |                                               |                                                                                                 | J. Election day<br>ballots<br>counted                         | .8      |
| C. Mail ballot<br>voters                                                                                               | 92                                               | F. Mail ballots<br>rejected                   | 6                                                                                               | K. Mail bellots<br>counted                                    | 81      |
| D. Provisional<br>ballots<br>submitted                                                                                 | 7                                                | G. Provisional<br>ballots<br>rejected         | 3                                                                                               | L. Provisional<br>ballots<br>counted                          | 4       |
| E. Total voters<br>(A+B+C+D)                                                                                           | 22(4)                                            | H. Total ballots<br>rejected<br>(F+G)         | 9                                                                                               | M. Total beliots<br>counted<br>(I+J+K+L)                      | 22      |
| (E-++-M)                                                                                                               | ween voters and ballots<br>or difference, if any | <u>S</u>                                      | O. Difference at<br>(N+{E-H)*100                                                                | s percentage of voters<br>0}                                  | %       |
| (E-++-M)                                                                                                               | _                                                | <u>S</u>                                      |                                                                                                 |                                                               | %       |
| (E-++-M)                                                                                                               | _                                                |                                               |                                                                                                 |                                                               | %       |
| (E-H-M)<br>P. Explanation fo                                                                                           | br difference, if any                            | this document accurately                      | (N+(E-H)*100                                                                                    |                                                               |         |
| (E-H-M)<br>P. Explanation fo<br>Q. "I certify that t                                                                   | he information contained in                      |                                               | (N+(E-H)*100                                                                                    | D)                                                            | the abc |
| (E-H-M)<br>P. Explanation fo<br>Q. "I certify that the<br>stated election<br>Presiding judg                            | the information contained in<br>"                | Print name                                    | $(N+(E-H)^{+1})$<br>reflects the official                                                       | reconciliation of votes and voters from $\frac{11.395}{Date}$ | the abo |
| (E-H-M)<br>P. Explanation fo<br>Q. "I certify that the<br>stated election<br>Presiding judg                            | he information contained in                      | Print name                                    | $(N+(E-H)^{+1})$<br>reflects the official<br>$\frac{P}{S} \cdot \frac{B}{S}$ ;<br>sional ballot | reconciliation of votes and voters from $\frac{11.395}{Date}$ | the abo |
| (E-H-M)<br>P. Explanation fo<br>Q. "I certify that the<br>stated election<br>Presiding judg<br>6. M<br>R. Mail ballots | the information contained in<br>"                | 7. Provis<br>U. Provisional<br>ballots deemed | $(N+(E-H)^{+1})$<br>reflects the official<br>$\frac{P}{S} \cdot \frac{B}{S}$ ;<br>sional ballot | reconciliation of votes and voters from $\frac{11.395}{Date}$ |         |